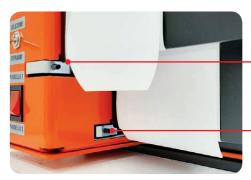

## DOUBLE LABEL DISPENSER

Possibility to use one or both dispensers

Button to choose which dispenser use

Control panel

Sensor for label detection

Sensor for label detection

Versatile, simple to use, reliable and tough, our double electronic dispenser is able to dispense labels of varying type and size from two different rolls at the same time and will make it easy for you to apply labels in your manufacturing process.

## Electronic Features

- · Photocells for the label's detection
- Tachymeter for the control of the label's length to detach