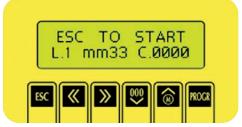

## DOUBLE LABEL DISPENSER

Possibility to use one or both dispensers

Button to choose which dispenser use

Control panel

Sensor for label detection

Sensor for label detection

Versatile, simple to use, reliable and tough, our double electronic dispenser is able to dispense labels of varying type and size from two different rolls at the same time and will make it easy for you to apply labels in your manufacturing process.

## Software Control Characteristics

- Personalization of the company's name
- · Control of the photocells' functionality
- Setting to control the number of labels to detach
- Constant visualization of the detached labels' number
- Acoustic signal when the number of detached labels reaches the preset quantity
- Setting to control the peel length of the label
- Constant visualization of the detached labels' series' number
- Acoustic signal when the detached labels' series' number reaches the preset quantity
- · Setting of the label's length to detach
- 3 types of advancing:
  - Automatic
  - Timed
  - Manual by pushing ESC or the optional pedal