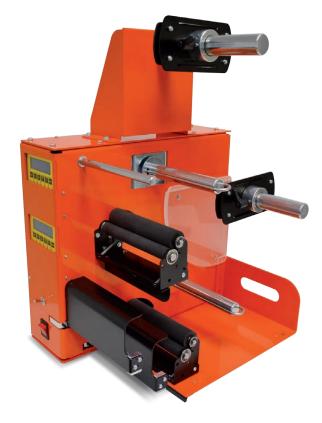

## DOUBLE LABEL DISPENSER

Possibility to use one or both dispensers

Button to choose which dispenser use

Control panel

Sensor for label detection

Sensor for label detection

Versatile, simple to use, reliable and tough, our double electronic dispenser is able to dispense labels of varying type and size from two different rolls at the same time and will make it easy for you to apply labels in your manufacturing process.

It is the ideal solution for your label handling operations like the food packaging sector and it was made to withstand industrial conditions.

A low investment to better increase your productive workforce.

The double dispenser is equipped with an external auto-switching 100/240VAC - 2.5A — at 24V power supply and an electronic circuit controls the functions with a protection 2A fuse.

| SPECIFICATIONS        |                 |
|-----------------------|-----------------|
| Features              | DD01            |
| Maximum label width   | 150mm (5.90")   |
| Maximum roll diameter | 300mm (11.81")  |
| Minimum core holder   | 32mm (1.26")    |
| Maximum peel length   | 180mm (7.08") * |