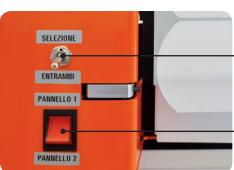

## DOUBLE LABEL DISPENSER

Possibility to use one or both dispensers

Button to choose which dispenser use

Control panel

Sensor for label detection

Sensor for label detection

Versatile, simple to use, reliable and tough, our double electronic dispenser is able to dispense labels of varying type and size from two different rolls at the same time and will make it easy for you to apply labels in your manufacturing process.