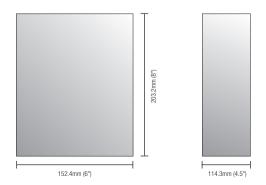

### **Dimensions**

Unit: mm (inch)

| SPECIFICATIONS                        |                                          |
|---------------------------------------|------------------------------------------|
| Input                                 | 115VAC 50/60 HZ; 0.9 Amps                |
| Output                                | One 24VAC individually fused             |
| 3 Amps 100 VA supply current at 70°F  |                                          |
| Fuse                                  | 5 Amps                                   |
| NEMA 4X weatherproof enclosure        |                                          |
| Unit maintains camera synchronization |                                          |
| Transformer                           | 110VAC/24VAC, 100VA                      |
| Enclosure Dimensions                  | 203.2 x 152.4 x 114.3mm (8" x 6" x 4.5") |
| UL listed                             |                                          |