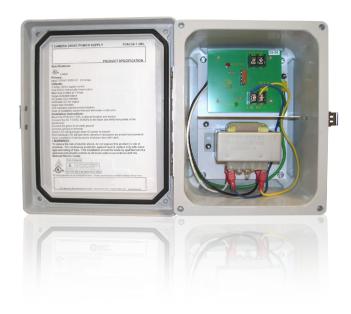

# □ PWR-24AC-1-3-ULW

1 Camera 24VAC 3Amp Power Supply

The PWR-24AC-1-3-ULW is a CCTV power center engineered to manage remote camera and accessory power requirements in a NEMA 4X weatherproof enclosure. The PWR-24AC-1-3-ULW distribution module is designed with 1 individually fused output for powering up to 1 CCTV camera or accessory. It will provide 24Volts AC via distribution to one fused output with a total of 3.0 Amps continuous supply current.

## **Key Features**

- · Convenient screw and terminal and fuse access
- AC power LED indicator
- Includes transformer and spare fuses
- Lightweight molded fiberglass NEMA 4X weatherproof enclosure
- . Uses easy to find automotive style fuses

#### PWR-24AC-1-3-ULW

| FEATURES                                                     |  |
|--------------------------------------------------------------|--|
| Convenient screw and terminal and fuse access                |  |
| AC power LED indicator                                       |  |
| Includes transformer and spare fuses                         |  |
| Lightweight molded fiberglass NEMA 4X weatherproof enclosure |  |
| Uses easy to find automotive style fuses                     |  |