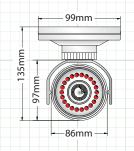

## CB700VFIRW960 / CB700VFIR960 / CB700VFIR5960

**Dimensions** 

960H/700 Line Outdoor Bullet Cameras – 150' IR Range

TDN, WDR, DNR, OSD, 2.8~12mm or 5~50mm Lens

Featuring
Northern Lights
Technology

| CB/00VFIRW960 |                              |
|---------------|------------------------------|
|               | CB700VFIR960 / CB700VFIR5960 |

| SPECIFICATION                 | CB700VFIR960/W                                                                           | CB700VFIR5960                                            |  |
|-------------------------------|------------------------------------------------------------------------------------------|----------------------------------------------------------|--|
| Image Sensor                  | 1/3"Color                                                                                | 1/3"Color 960H CCD                                       |  |
| Effective Picture Elements    | 976(H) x 494(V)                                                                          |                                                          |  |
| Resolution                    | 700 Horizon                                                                              | 700 Horizontal TV Lines                                  |  |
| OSD (On-screen Display)       | Yes (Bu                                                                                  | Yes (Built-in)                                           |  |
| D-WDR (Wide Dynamic Range)    | Indoor / Outdoo                                                                          | Indoor / Outdoor / Off (0 ~ 15)                          |  |
| DNR (Digital Noise Reduction) | 3D-DNR (1~50 Le                                                                          | 3D-DNR (1~50 Level Adjustable)                           |  |
| Sense-Up                      | Off/Auto (2                                                                              | Off/Auto (2X~256X)                                       |  |
| Video Signal                  | 1.0Vp-p (Sync, Negative                                                                  | 1.0Vp-p (Sync, Negative) Termination 75 OHM              |  |
| Minimum Illumination          | LED ON: 0.0Lux / LED Off: 0.0                                                            | LED ON: 0.0Lux / LED Off: 0.01Lux / Sense-up 0.00006 Lux |  |
| LED                           | IR LED 42p                                                                               | IR LED 42pcs 840nm                                       |  |
| LED Range                     | 15                                                                                       | 150′                                                     |  |
| S/N Ratio                     | 520                                                                                      | 52dB                                                     |  |
| Electronic Shutter            | 1/60 ~ 1/100,000 sec.                                                                    |                                                          |  |
| Gain Control                  | Low / Mide                                                                               | Low / Middle / High                                      |  |
| Sync System                   | 2:1 Interlaced, Internal / Line Lock (in 24 VAC)                                         |                                                          |  |
| Gamma                         | γ = 0.4                                                                                  | γ = 0.45 Typ.                                            |  |
| Back Light Compensation       | OFF / BLC / HLC                                                                          |                                                          |  |
| Day/Night                     | Auto (AGC) /                                                                             | Auto (AGC) / Day / Night                                 |  |
| Mirror                        | H Reverse / V Reverse / Rotate                                                           |                                                          |  |
| Defog                         | Off / Manual / Auto                                                                      |                                                          |  |
| White Balance                 | ATW / AWB / Manual / AWC >SET                                                            |                                                          |  |
| Power Range                   | Dual Power (24 VAC / 12 VDC)                                                             |                                                          |  |
| Power Consumption             | 12 Volts DC: IR OFF (200mA), IR ON (750mA)<br>24 Volts AC: IR OFF (100mA), IR ON (400mA) |                                                          |  |
| Reverse Polarity Protection   | Yes                                                                                      |                                                          |  |
| Operation Temperature         | -20°F ~                                                                                  | -20°F ~ 122°F                                            |  |
| Lens Type                     | True D/N Auto Iris 2.8~12mm                                                              | True D/N Auto Iris 5~50mm                                |  |
| Overall Camera Dimensions     | 3.4" x 3.8                                                                               | 3.4" x 3.8" x 9.9"                                       |  |
| Weight                        | 3.3                                                                                      | 3.3lb                                                    |  |
| Weatherproof Rating           | IPe                                                                                      | IP67                                                     |  |