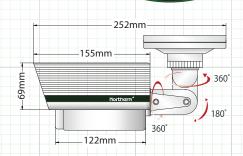

## CB700VFIRW960 / CB700VFIR960 / CB700VFIR5960

**Dimensions** 

960H/700 Line Outdoor Bullet Cameras – 150' IR Range

TDN, WDR, DNR, OSD, 2.8~12mm or 5~50mm Lens

Featuring
Northern Lights
Technology

| CB/00VFIRW960 |                              |
|---------------|------------------------------|
|               | CB700VFIR960 / CB700VFIR5960 |

| SPECIFICATION                 | CB700VFIR960/W                                                                           | CB700VFIR5960                                            |  |
|-------------------------------|------------------------------------------------------------------------------------------|----------------------------------------------------------|--|
| Image Sensor                  | 1/3"Color                                                                                | 1/3"Color 960H CCD                                       |  |
| Effective Picture Elements    | 976(H) x 494(V)                                                                          |                                                          |  |
| Resolution                    | 700 Horizon                                                                              | 700 Horizontal TV Lines                                  |  |
| OSD (On-screen Display)       | Yes (Bu                                                                                  | Yes (Built-in)                                           |  |
| D-WDR (Wide Dynamic Range)    | Indoor / Outdoo                                                                          | Indoor / Outdoor / Off (0 ~ 15)                          |  |
| DNR (Digital Noise Reduction) | 3D-DNR (1~50 Le                                                                          | 3D-DNR (1~50 Level Adjustable)                           |  |
| Sense-Up                      | Off/Auto (2                                                                              | Off/Auto (2X~256X)                                       |  |
| Video Signal                  | 1.0Vp-p (Sync, Negative                                                                  | 1.0Vp-p (Sync, Negative) Termination 75 OHM              |  |
| Minimum Illumination          | LED ON: 0.0Lux / LED Off: 0.0                                                            | LED ON: 0.0Lux / LED Off: 0.01Lux / Sense-up 0.00006 Lux |  |
| LED                           | IR LED 42p                                                                               | IR LED 42pcs 840nm                                       |  |
| LED Range                     | 15                                                                                       | 150′                                                     |  |
| S/N Ratio                     | 520                                                                                      | 52dB                                                     |  |
| Electronic Shutter            | 1/60 ~ 1/100,000 sec.                                                                    |                                                          |  |
| Gain Control                  | Low / Mide                                                                               | Low / Middle / High                                      |  |
| Sync System                   | 2:1 Interlaced, Internal / Line Lock (in 24 VAC)                                         |                                                          |  |
| Gamma                         | γ = 0.4                                                                                  | γ = 0.45 Typ.                                            |  |
| Back Light Compensation       | OFF / BLC / HLC                                                                          |                                                          |  |
| Day/Night                     | Auto (AGC) /                                                                             | Auto (AGC) / Day / Night                                 |  |
| Mirror                        | H Reverse / V Reverse / Rotate                                                           |                                                          |  |
| Defog                         | Off / Manual / Auto                                                                      |                                                          |  |
| White Balance                 | ATW / AWB / Manual / AWC >SET                                                            |                                                          |  |
| Power Range                   | Dual Power (24 VAC / 12 VDC)                                                             |                                                          |  |
| Power Consumption             | 12 Volts DC: IR OFF (200mA), IR ON (750mA)<br>24 Volts AC: IR OFF (100mA), IR ON (400mA) |                                                          |  |
| Reverse Polarity Protection   | Yes                                                                                      |                                                          |  |
| Operation Temperature         | -20°F ~                                                                                  | -20°F ~ 122°F                                            |  |
| Lens Type                     | True D/N Auto Iris 2.8~12mm                                                              | True D/N Auto Iris 5~50mm                                |  |
| Overall Camera Dimensions     | 3.4" x 3.8                                                                               | 3.4" x 3.8" x 9.9"                                       |  |
| Weight                        | 3.3                                                                                      | 3.3lb                                                    |  |
| Weatherproof Rating           | IPe                                                                                      | IP67                                                     |  |