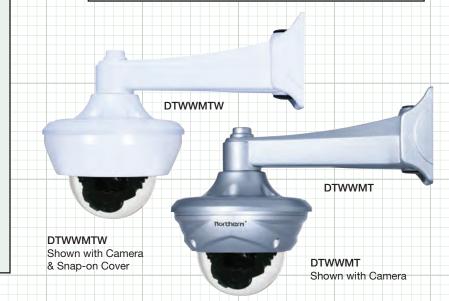

### **Mounting Accessories for DTW Series Dome Cameras**

#### FEATURES

DTWBB

- Aluminum Construction: Silver Finish — DTWWMT / DTWBB White Finish — DTWWMTW / DTWBBW
- Dimensions (LxWxH)
  295mm x 160mm x 134mm DTWWMT / DTWWMTW
  150mm x 150mm x 35mm DTWBB / DTWBBW
- Weight:
  2.65Lbs DTWWMT / DTWWMTW
  1.00Lbs DTWBB / DTWBBW
- ♦ 3/4" Conduit Access DTWBB / DTWBBW