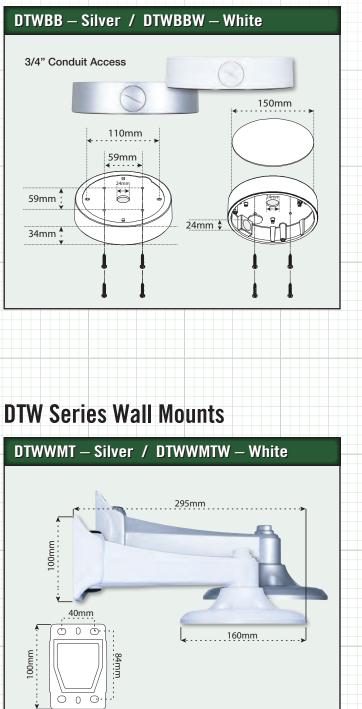

### **DTW Series Back Boxes**

Note: Specification subject to change without notice

#### FEATURES

DTWBB

- Aluminum Construction: Silver Finish — DTWWMT / DTWBB White Finish — DTWWMTW / DTWBBW
- Dimensions (LxWxH)
  295mm x 160mm x 134mm DTWWMT / DTWWMTW
  150mm x 150mm x 35mm DTWBB / DTWBBW
- Weight:
  2.65Lbs DTWWMT / DTWWMTW
  1.00Lbs DTWBB / DTWBBW
- ♦ 3/4" Conduit Access DTWBB / DTWBBW

### **INCLUDED / ACCESSORIES**

- 1. Mounting Instructions
- 1. Mounting Hardware Packet
- 1. Rubber Mounting Pad