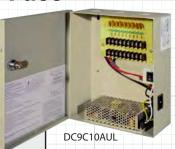

## 9 & 18 Channel DC Power

9 & 18 Channel 12 Volt DC Multi-Channel Power Supplies with PTC Fuse

## **FEATURES**

- ♦ 10 Amp Total Output
- ♦ 1.1 Amp/Channel (9 Channel)
- 560mA/Channel (18 Channel)
- ♦ PTC Resettable Fuse Protection
- ♦ LED Channel Indicator
- ♦ Key & Lock Assembly Included
- ♦ EZ Connect 3-Prong Power Cord
- ♦ UL/CUL Certifications

| SPECIFICATION                  | DC9C10AUL                                             | DC18C10AUL |
|--------------------------------|-------------------------------------------------------|------------|
| Number of Outputs              | 9                                                     | 18         |
| Input Voltage                  | AC120V, 60HZ, 2.5A                                    |            |
| Output Voltage                 | 12 Volt DC                                            |            |
| Potentiometer                  | Yes - (Range of 10VDC ~ 14VDC)                        |            |
| Total Output Current           | 10 Amp                                                |            |
| Output Current per Channel     | 1.12 Amp                                              | 560mA      |
| Output Fuse Protection         | PTC Resettable Fuses                                  |            |
| Maximum Fuse Rating            | 1.6 Amp                                               | 1.1 Amp    |
| Channel LED Indicator          | Yes                                                   |            |
| Protections                    | Over Power, Over Current, Over Voltage, Short Circuit |            |
| Interal On/Off Switch          | Yes                                                   |            |
| Power Cord                     | Easy Connect / 3-Prong                                |            |
| Key / Lock Assembly            | Included                                              |            |
| Housing Dimensions (H x W x D) | 10.1" x 8.3" x 3.6"                                   |            |
| Housing Material / Color       | Steel / Beige                                         |            |
| Housing Knockouts - 1/2"       | 3 Top / 2 Left Side                                   |            |
| Certification                  | UL/CUL, FCC, CE, ROHS                                 |            |
| Operating Temperature          | 14°F ~ 104°F                                          |            |
| Weatherproof Rating            | Indoor Only                                           |            |