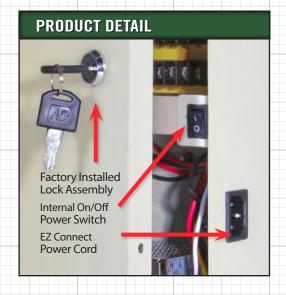

## **FEATURES**

- ♦ 10 Amp Total Output
- ♦ 1.1 Amp/Channel (9 Channel)
- 560mA/Channel (18 Channel)
- ♦ PTC Resettable Fuse Protection
- ♦ LED Channel Indicator
- ♦ Key & Lock Assembly Included
- ♦ EZ Connect 3-Prong Power Cord
- ♦ UL/CUL Certifications

## **INCLUDED ACCESSORIES**

3-Prong Power Cord
Keys x2
Mounting Template
Mounting Screws x4

Knockout Grommets x3

Door Screws x2