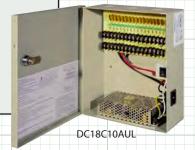

## 9 & 18 Channel DC Power

9 & 18 Channel 12 Volt DC Multi-Channel Power Supplies with PTC Fuse

## **FEATURES**

- ♦ 10 Amp Total Output
- ♦ 1.1 Amp/Channel (9 Channel)
- 560mA/Channel (18 Channel)
- ♦ PTC Resettable Fuse Protection
- ♦ LED Channel Indicator
- ♦ Key & Lock Assembly Included
- ♦ EZ Connect 3-Prong Power Cord
- ♦ UL/CUL Certifications

| SPECIFICATION                  | DC9C10AUL                                             | DC18C10AUL |
|--------------------------------|-------------------------------------------------------|------------|
| Number of Outputs              | 9                                                     | 18         |
| Input Voltage                  | AC120V, 60HZ, 2.5A                                    |            |
| Output Voltage                 | 12 Volt DC                                            |            |
| Potentiometer                  | Yes - (Range of 10VDC ~ 14VDC)                        |            |
| Total Output Current           | 10 Amp                                                |            |
| Output Current per Channel     | 1.12 Amp                                              | 560mA      |
| Output Fuse Protection         | PTC Resettable Fuses                                  |            |
| Maximum Fuse Rating            | 1.6 Amp                                               | 1.1 Amp    |
| Channel LED Indicator          | Yes                                                   |            |
| Protections                    | Over Power, Over Current, Over Voltage, Short Circuit |            |
| Interal On/Off Switch          | Yes                                                   |            |
| Power Cord                     | Easy Connect / 3-Prong                                |            |
| Key / Lock Assembly            | Included                                              |            |
| Housing Dimensions (H x W x D) | 10.1" x 8.3" x 3.6"                                   |            |
| Housing Material / Color       | Steel / Beige                                         |            |
| Housing Knockouts - 1/2"       | 3 Top / 2 Left Side                                   |            |
| Certification                  | UL/CUL, FCC, CE, ROHS                                 |            |
| Operating Temperature          | 14°F ~ 104°F                                          |            |
| Weatherproof Rating            | Indoor Only                                           |            |