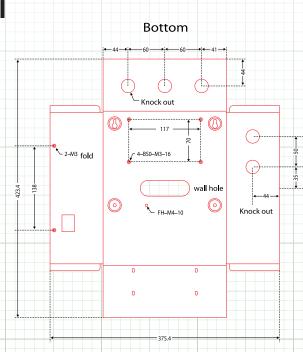

| SPECIFICATION                  | DC9C10AUL                                             | DC18C10AUL |
|--------------------------------|-------------------------------------------------------|------------|
| Number of Outputs              | 9                                                     | 18         |
| Input Voltage                  | AC120V, 60HZ, 2.5A                                    |            |
| Output Voltage                 | 12 Volt DC                                            |            |
| Potentiometer                  | Yes - (Range of 10VDC ~ 14VDC)                        |            |
| Total Output Current           | 10 Amp                                                |            |
| Output Current per Channel     | 1.12 Amp                                              | 560mA      |
| Output Fuse Protection         | PTC Resettable Fuses                                  |            |
| Maximum Fuse Rating            | 1.6 Amp                                               | 1.1 Amp    |
| Channel LED Indicator          | Yes                                                   |            |
| Protections                    | Over Power, Over Current, Over Voltage, Short Circuit |            |
| Interal On/Off Switch          | Yes                                                   |            |
| Power Cord                     | Easy Connect / 3-Prong                                |            |
| Key / Lock Assembly            | Included                                              |            |
| Housing Dimensions (H x W x D) | 10.1" x 8.3" x 3.6"                                   |            |
| Housing Material / Color       | Steel / Beige                                         |            |
| Housing Knockouts - 1/2"       | 3 Top / 2 Left Side                                   |            |
| Certification                  | UL/CUL, FCC, CE, ROHS                                 |            |
| Operating Temperature          | 14°F ~ 104°F                                          |            |
| Weatherproof Rating            | Indoor Only                                           |            |