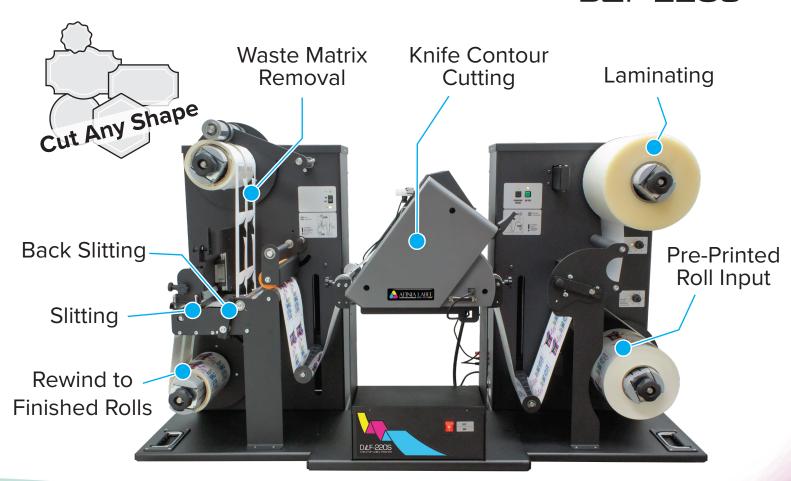

## Cut any shape digitally, without the use of dies

The DLF-140S (max 140mm width) and DLF-220S (max 220mm width) are small-footprint versions of our full-size label finishers, designed for tabletop use.

Ultra-precise cutting abilities easily produce beautiful full-bleed labels without a need for costly dies. A digital cut file guides the DLF's plotter as it converts uncut, continuous-printed media into fully-finished labels.

D&F-140S

Pictured: DLF-220S

afinialabel.com

| PLOTTER SPECIFICATIONS     |                                                            |  |  |
|----------------------------|------------------------------------------------------------|--|--|
| Data interface             | USB 2.0                                                    |  |  |
| Linear cut speed           | Dependent on graphic                                       |  |  |
| Programmable cutting force | 20 gf - 300 gf in 31 steps (Max 300 gf)                    |  |  |
| Test cut function          | Yes                                                        |  |  |
| Cut to registration        | Single point registration black mark (4 mm (0.16") square) |  |  |
| Cut ability                | Both printed and unprinted media                           |  |  |
| Interface & Software       | DLF Software (Windows OS) cutter management tool.          |  |  |
| Power requirements         | 100-240 VAC, 240 watts                                     |  |  |